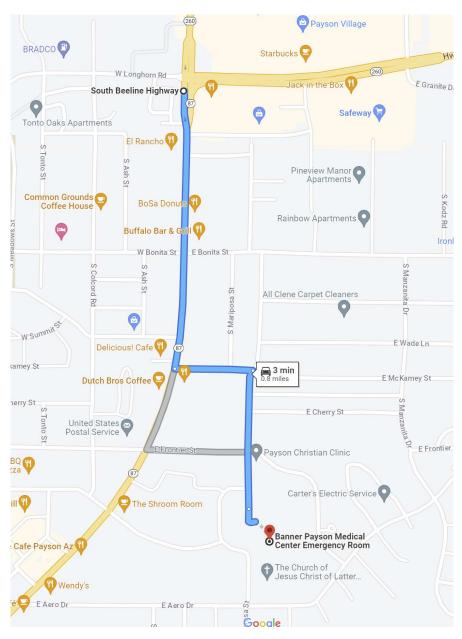

## Attachment 2

Map to Local Emergency Hospital: From the Intersection of AZ 87 and AZ 260 to the Emergency Room: