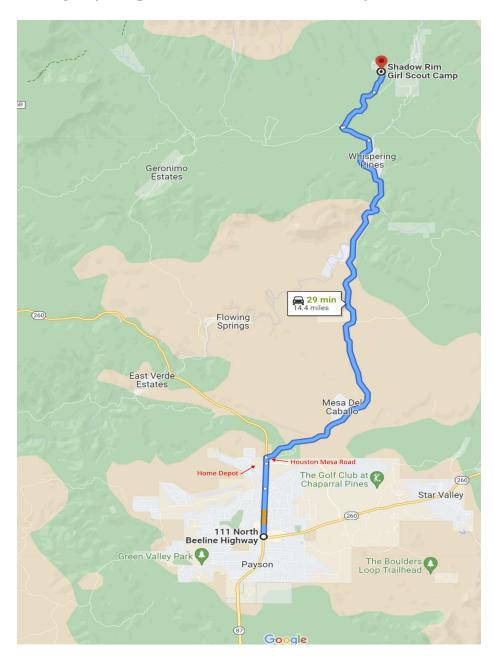

Attachment 1 Map to Local Emergency Hospital: From Shadow Rim to Payson

## Attachment 2

Map to Local Emergency Hospital: From the Intersection of AZ 87 and AZ 260 to the Emergency Room: